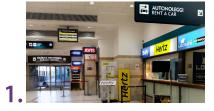

## **Arrivals from Terminal:**

From the Baggage Reclaim take the Arrival exit and turn on the left

Follow the RENT A CAR signage as shown on picture 1

Continue along the pedestrian path, follow the signs Rent A Car in red picture 2