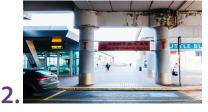

## **Arrivals from Terminal:**

From the Baggage Reclaim take the Arrival exit and turn on the left

Follow the RENT A CAR signage as shown on picture 1

Continue along the pedestrian path, follow the signs Rent A Car in red picture 2