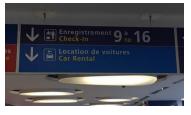

## **Arrivals from Terminal 2:**

Follow the signs for the car rental area, which can be found located inside Terminal 2D.

Descend the escalator, in order to access the car rental area.

Head towards the parking area, which can be found opposite the Hertz counter.

Firefly is not located directly inside the car rental area. You must follow the signs for the car rental area, and then head out into the parking, following the blue walkway shown in the photo (This exit is located on the opposite side of the Car Hire counters).