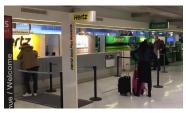

## **Arrivals from Terminal 2:**

Follow the signs for the car rental area, which can be found located inside Terminal 2D.

Descend the escalator, in order to access the car rental area.

Head towards the parking area, which can be found opposite the Hertz counter.