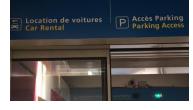

Firefly is not located directly inside the car rental area. You must follow the signs for the car rental area, and then head out into the parking, following the blue walkway shown in the photo (This exit is located on the opposite side of the Car Hire counters).