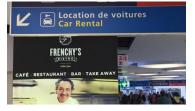

Firefly is not located directly inside the car rental area. You must follow the signs for the car rental area, and then head out into the parking, following the blue walkway shown in the photo (This exit is located on the opposite side of the Car Hire counters).

Once through the short footpath shown on this photo, you will find the Firefly office directly to your right.

Address: Connecting area between Terminal 2D and 2C Coordinates: Lat. 49.00369500623039 - Long. 2.5655677914619446 Office Tel number: +33 (0)148161222 Office email Number: roissyap1@fireflycarrental.com