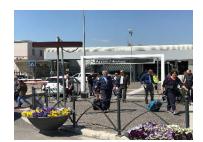

## **Arrivals from Terminal:**

At the arrivals, please exit the terminal

At the exit of the terminal you can find the shuttle bus stop.

Take the free shuttle bus, which goes round every 15 minutes, to get directly to the Firefly office. In total you should expect to get to the Firefly office in about 15/20 minutes after collecting your luggage.